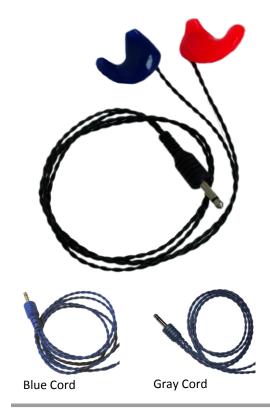

### **Challenger II - Custom Mono In-ear Race Set**

#### **Precision Custom-Molded Mono Race Monitors.**

Our Custom Race Monitors products are made with the highest quality medical grade materials and are packed with exclusive features only available in our products. Our Mono configured custom molds are perfect for high noise communications applications. The standard cord is 19" for racing applications to plug into a helmet; however, we now offer an optional 36"longer cable version for crew members.

- Exclusive Comfortable Silicon Design
- Solid Colors Available
- Best Solution for quality communication during your race.
- 28dB Ambient Noise Reduction
- 19" cables available in Blue, Gray\*
- 36" cables available in Black only

\*(custom sizes available upon request)