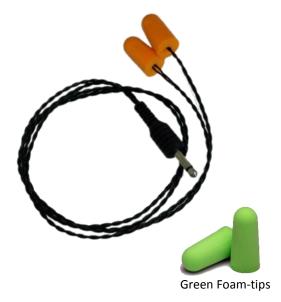

## Foam-Tip Mono In-ear Race Set

#### Foam In-Ear Mono Race Monitors

Our Mono Foam-Tip Monitors are perfect for high noise communications applications. The standard cord is 19" for racing applications to plug into a helmet; however, we now offer an optional 36"longer cable version for crew members

- Foam-Tip fits any ear type
- Foams are replaceable
- Orange and Green Foam-tips available
- 19" cables available in Blue, Gray\*
- 36" cables available in Black only

\*(custom sizes available upon request)